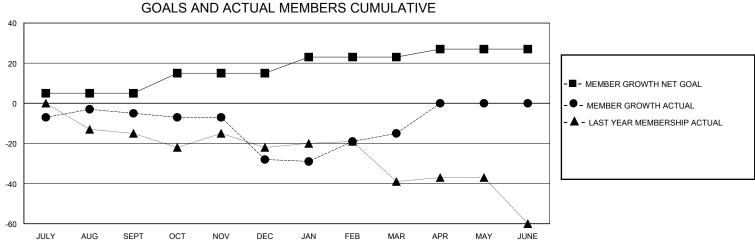

## District 1 D

Results as of: 3/31/2024

| GMT:          |               | LOC         |               | GMT CA                |                         |                         |                                                    |  |
|---------------|---------------|-------------|---------------|-----------------------|-------------------------|-------------------------|----------------------------------------------------|--|
|               | Cluk          | os          |               | Members               |                         |                         |                                                    |  |
|               | RESULTS FOR   | R 2023-2024 |               | RESULTS FOR 2023-2024 |                         |                         |                                                    |  |
| QUARTER       | NEW CLUB GOAL | NEW CLUBS   | DROPPED CLUBS | QUARTER ME            | MBER GROWTH NET<br>GOAL | MEMBER GROWTH<br>ACTUAL | DROPPED<br>MEMBERS ACTUAL<br>(including transfers) |  |
| JULY/AUG/SEPT | 0             | 0           | 0             | JULY/AUG/SEPT         | 5                       | 23                      | 26                                                 |  |
| OCT/NOV/DEC   | 1             | 0           | 0             | OCT/NOV/DEC           | 10                      | 27                      | 48                                                 |  |
| JAN/FEB/MAR   | 0             | 0           | 0             | JAN/FEB/MAR           | 8                       | 26                      | 13                                                 |  |
| APR/MAY/JUNE  | 0             | 0           | 0             | APR/MAY/JUNE          | 4                       | 0                       | 0                                                  |  |